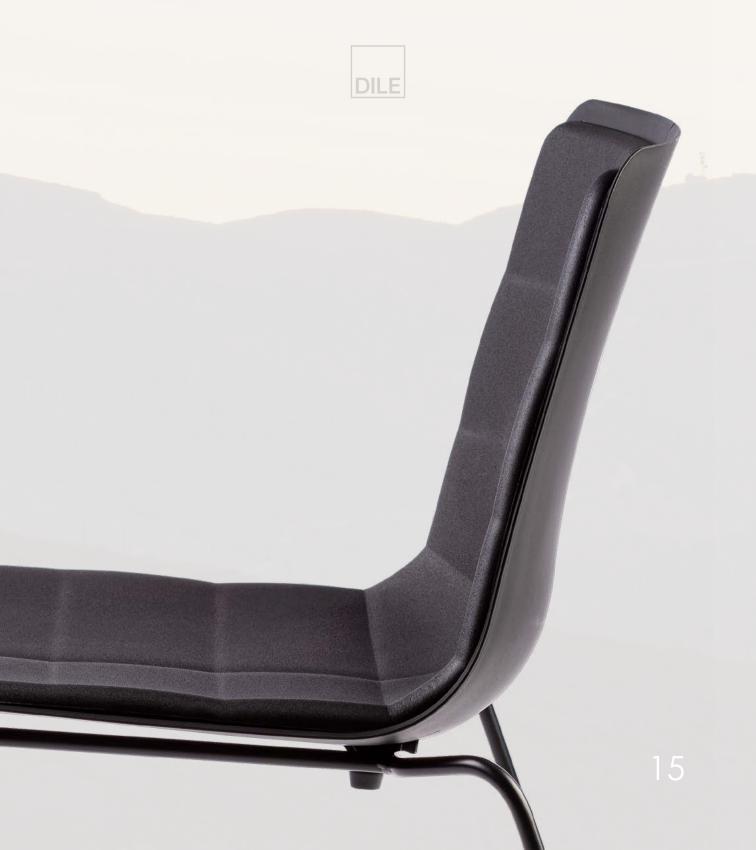

A journey to the top begins.

A pathway meandering along the central vein of the shell.

### OPTIONAL EXTRAS

Left/right shelf

Padded seat panel

The sinuous Aitana mountain range