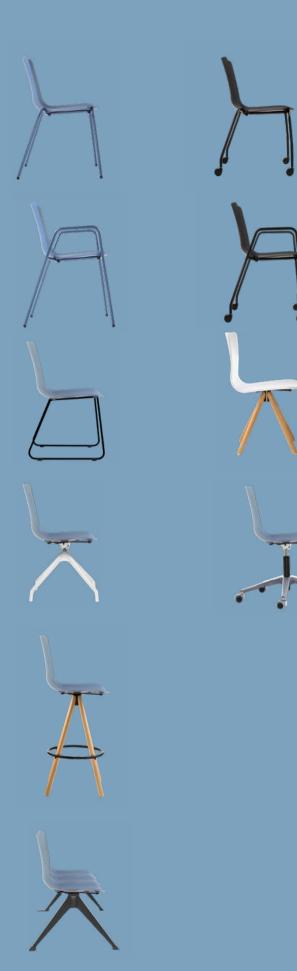

### aitana

AITANA polypropylene +PAD

AITANA polypropylene

AITANA stool

The orography of the mountain range stretches across a series of imposing peaks, refreshing springs and winding paths:

Monocoque seat in 7 mm-thick, 100% recyclable polypropylene plastic injection molding, with UV protection for exterior use, reinforced with 30% fiber.

Possibility of including an interchangeable seat PAD in injected polyurethane.

Upholstered seat with 25 kg/m3 highdensity polyurethane foam padding.

Wooden seat in 12 mm thick beech plywood.

### OPTIONAL EXTRAS

Left/right shelf

Padded seat panel

The sinuous Aitana mountain range