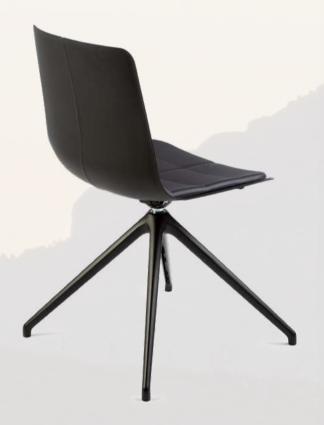

### aitana

AITANA polypropylene +PAD

AITANA polypropylene

AITANA stool

The orography of the mountain range stretches across a series of imposing peaks, refreshing springs and winding paths:

Monocoque seat in 7 mm-thick, 100% recyclable polypropylene plastic injection molding, with UV protection for exterior use, reinforced with 30% fiber.

Possibility of including an interchangeable seat PAD in injected polyurethane.

Upholstered seat with 25 kg/m3 highdensity polyurethane foam padding.

Wooden seat in 12 mm thick beech plywood.

### OPTIONAL EXTRAS

Left/right shelf

Padded seat panel

The sinuous Aitana mountain range