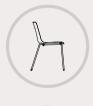

### aitana

AITANA polypropylene +PAD

AITANA polypropylene

AITANA stool

The orography of the mountain range stretches across a series of imposing peaks, refreshing springs and winding paths:

Monocoque seat in 7 mm-thick, 100% recyclable polypropylene plastic injection molding, with UV protection for exterior use, reinforced with 30% fiber.

Possibility of including an interchangeable seat PAD in injected polyurethane.

Upholstered seat with 25 kg/m3 highdensity polyurethane foam padding.

Wooden seat in 12 mm thick beech plywood.