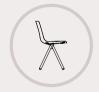

### aitana

AITANA polypropylene +PAD

AITANA polypropylene

AITANA stool

The orography of the mountain range stretches across a series of imposing peaks, refreshing springs and winding paths:

Monocoque seat in 7 mm-thick, 100% recyclable polypropylene plastic injection molding, with UV protection for exterior use, reinforced with 30% fiber.