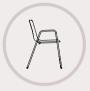

### aitana

AITANA polypropylene +PAD

AITANA polypropylene

AITANA stool

The orography of the mountain range stretches across a series of imposing peaks, refreshing springs and winding paths:

Monocoque seat in 7 mm-thick, 100% recyclable polypropylene plastic injection molding, with UV protection for exterior use, reinforced with 30% fiber.