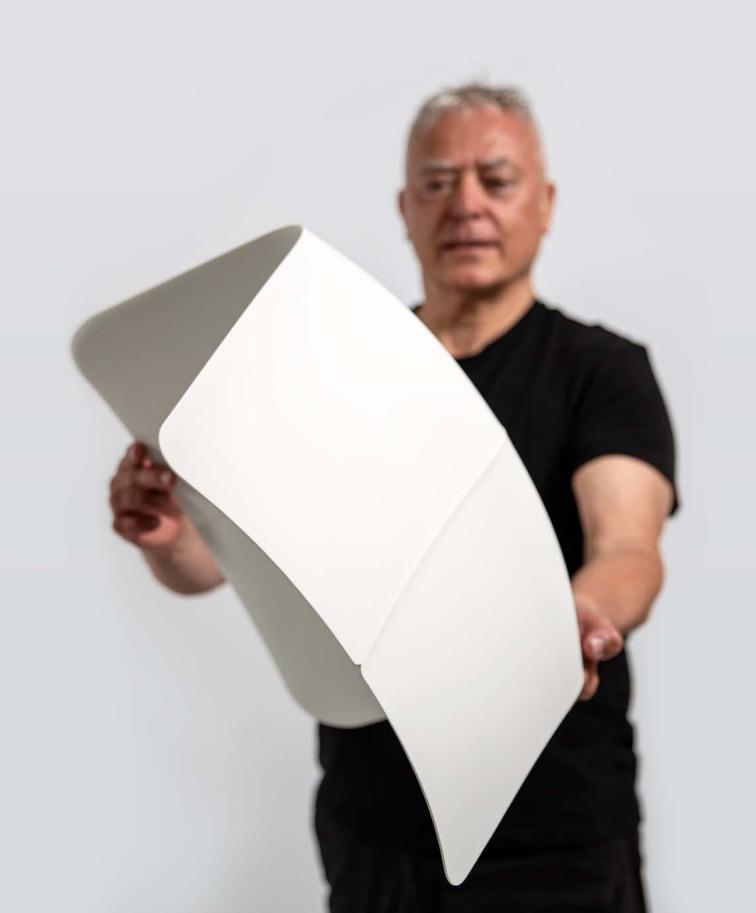

# guardian of Mediterranean history

Polynropylene shell + PAD

revered by hikers

Wooden shell

who cross its paths

like a vital artery.

The leaf of the tree unfurls with graceful lightness, delicately floating through the air like a gentle exhale of nature, captivatingly dancing with enchanting finesse.

The Aitana chair unveils itself with a poetic sense of lightness, showcasing an elegant and slender allure that seamlessly blends into its surroundings with harmonious grace. With its lightweight structure, the Aitana chair enables fluid and effortless movement, while providing a comfort that harmoniously merges with nature.