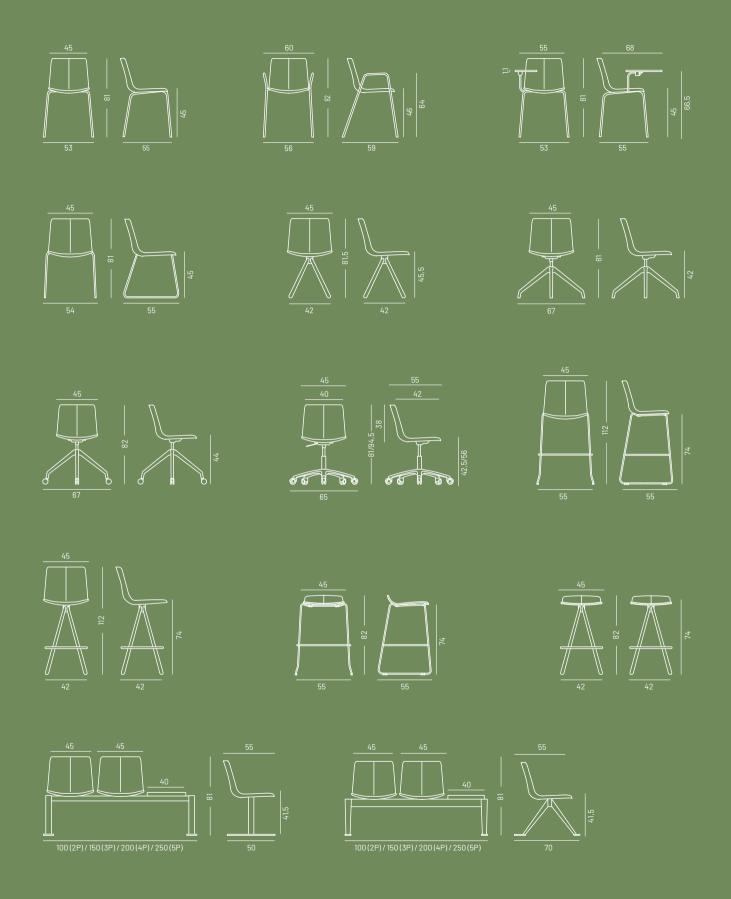

### aitana

AITANA polypropylene +PAD

AITANA polypropylene

AITANA stool

The orography of the mountain range stretches across a series of imposing peaks, refreshing springs and winding paths:

Monocoque seat in 7 mm-thick, 100% recyclable polypropylene plastic injection molding, with UV protection for exterior use, reinforced with 30% fiber.

Possibility of including an interchangeable seat PAD in injected polyurethane.

Upholstered seat with 25 kg/m3 highdensity polyurethane foam padding.

Wooden seat in 12 mm thick beech plywood.

### OPTIONAL EXTRAS

Left/right shelf

Padded seat panel

The sinuous Aitana mountain range