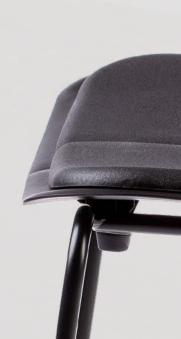

### aitana

AITANA polypropylene +PAD

AITANA polypropylene

AITANA stool

The orography of the mountain range stretches across a series of imposing peaks, refreshing springs and winding paths:

Monocoque seat in 7 mm-thick, 100% recyclable polypropylene plastic injection molding, with UV protection for exterior use, reinforced with 30% fiber.

Possibility of including an interchangeable seat PAD in injected polyurethane.

Upholstered seat with 25 kg/m3 highdensity polyurethane foam padding.

Wooden seat in 12 mm thick beech plywood.