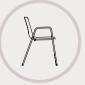

### aitana

AITANA polypropylene +PAD

AITANA polypropylene

AITANA stool

The orography of the mountain range stretches across a series of imposing peaks, refreshing springs and winding paths:

Monocoque seat in 7 mm-thick, 100% recyclable polypropylene plastic injection molding, with UV protection for exterior use, reinforced with 30% fiber.

Possibility of including an interchangeable seat PAD in injected polyurethane.

Upholstered seat with 25 kg/m3 highdensity polyurethane foam padding.

Wooden seat in 12 mm thick beech plywood.

### OPTIONAL EXTRAS

Left/right shelf

Padded seat panel

The sinuous Aitana mountain range