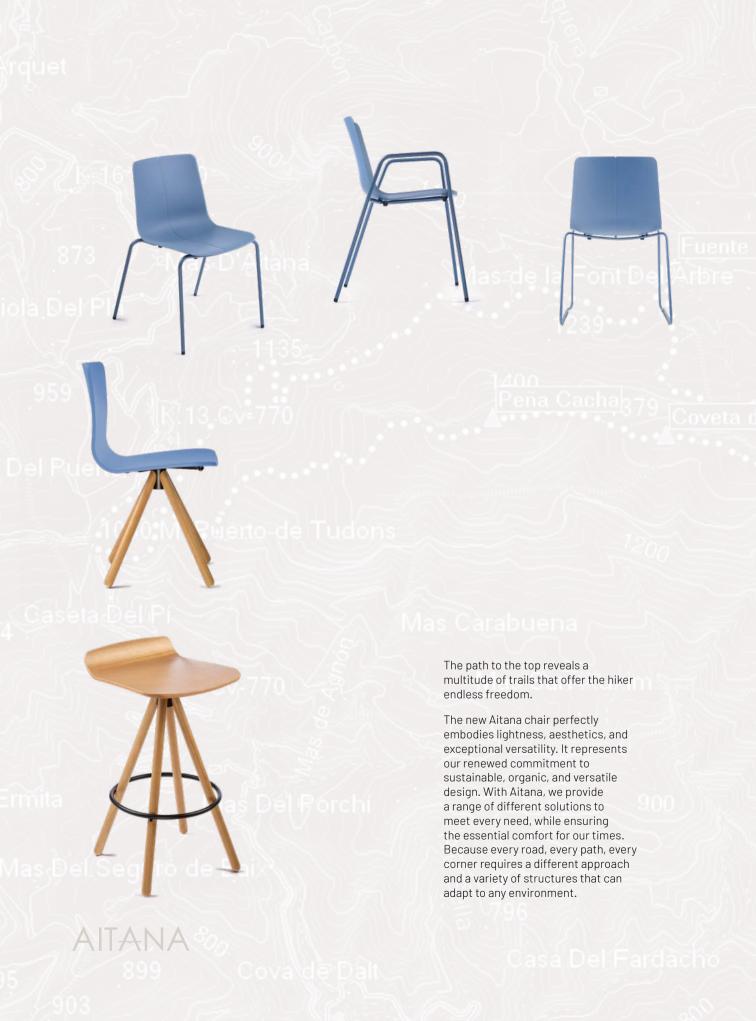

### aitana

AITANA polypropylene +PAD

AITANA polypropylene

AITANA stool

The orography of the mountain range stretches across a series of imposing peaks, refreshing springs and winding paths:

Monocoque seat in 7 mm-thick, 100% recyclable polypropylene plastic injection molding, with UV protection for exterior use, reinforced with 30% fiber.

Possibility of including an interchangeable seat PAD in injected polyurethane.

Upholstered seat with 25 kg/m3 highdensity polyurethane foam padding.

Wooden seat in 12 mm thick beech plywood.

### OPTIONAL EXTRAS

Left/right shelf

Padded seat panel

The sinuous Aitana mountain range