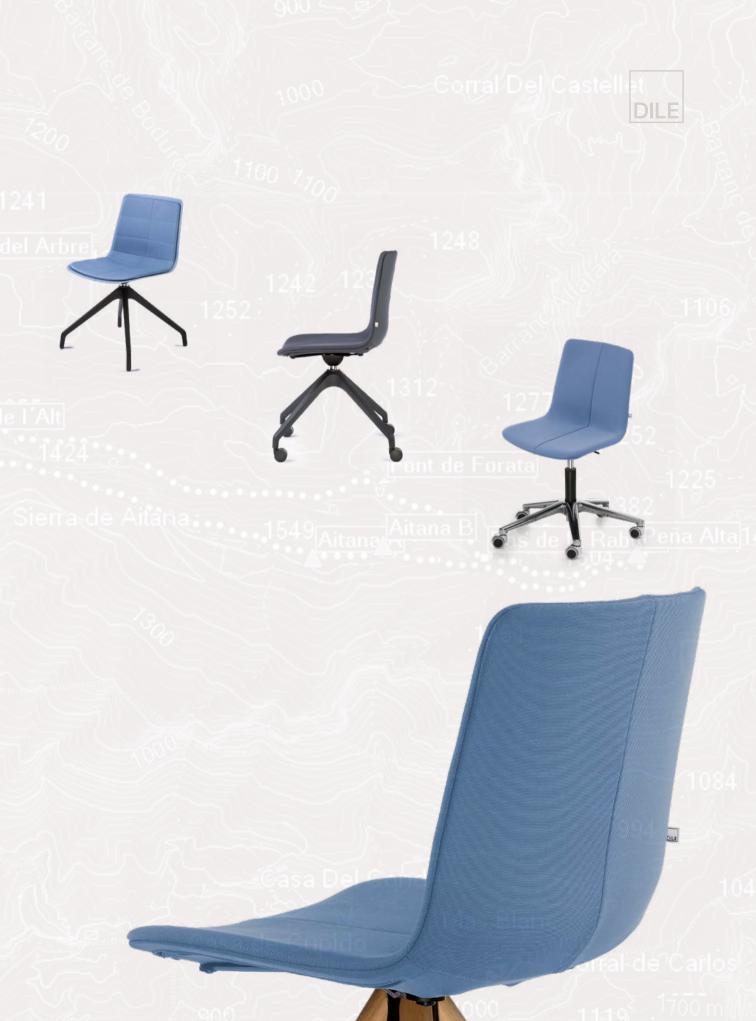

### aitana

AITANA polypropylene +PAD

AITANA polypropylene

AITANA stool

The orography of the mountain range stretches across a series of imposing peaks, refreshing springs and winding paths:

Monocoque seat in 7 mm-thick, 100% recyclable polypropylene plastic injection molding, with UV protection for exterior use, reinforced with 30% fiber.

Possibility of including an interchangeable seat PAD in injected polyurethane.

Upholstered seat with 25 kg/m3 highdensity polyurethane foam padding.

Wooden seat in 12 mm thick beech plywood.

### OPTIONAL EXTRAS

Left/right shelf

Padded seat panel

The sinuous Aitana mountain range