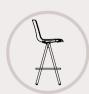

### aitana

AITANA polypropylene +PAD

AITANA polypropylene

AITANA stool

The orography of the mountain range stretches across a series of imposing peaks, refreshing springs and winding paths:

Monocoque seat in 7 mm-thick, 100% recyclable polypropylene plastic injection molding, with UV protection for exterior use, reinforced with 30% fiber.

Possibility of including an interchangeable seat PAD in injected polyurethane.

Upholstered seat with 25 kg/m3 highdensity polyurethane foam padding.

Wooden seat in 12 mm thick beech plywood.