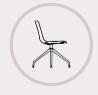

### aitana

AITANA polypropylene +PAD

AITANA polypropylene

AITANA stool

The orography of the mountain range stretches across a series of imposing peaks, refreshing springs and winding paths:

Monocoque seat in 7 mm-thick, 100% recyclable polypropylene plastic injection molding, with UV protection for exterior use, reinforced with 30% fiber.