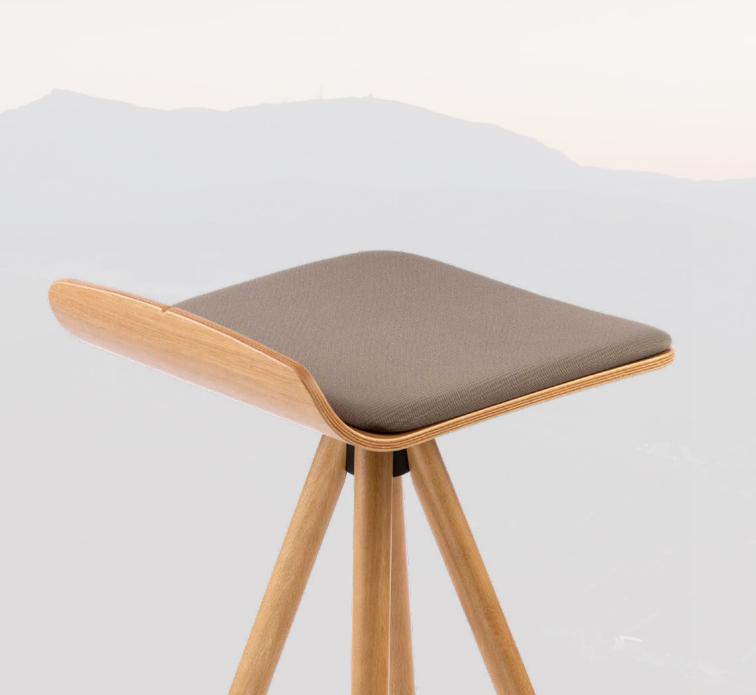

Possibility of including an interchangeable seat PAD in injected polyurethane.

Upholstered seat with 25 kg/m3 highdensity polyurethane foam padding.

Wooden seat in 12 mm thick beech plywood.

### OPTIONAL EXTRAS

Left/right shelf

Padded seat panel

The sinuous Aitana mountain range