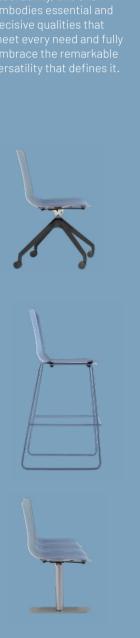

### aitana

AITANA polypropylene +PAD

AITANA polypropylene

AITANA stool

The orography of the mountain range stretches across a series of imposing peaks, refreshing springs and winding paths:

Monocoque seat in 7 mm-thick, 100% recyclable polypropylene plastic injection molding, with UV protection for exterior use, reinforced with 30% fiber.

Possibility of including an interchangeable seat PAD in injected polyurethane.

Upholstered seat with 25 kg/m3 highdensity polyurethane foam padding.

Wooden seat in 12 mm thick beech plywood.

### OPTIONAL EXTRAS

Left/right shelf

Padded seat panel

The sinuous Aitana mountain range