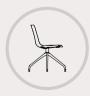

### aitana

AITANA polypropylene +PAD

AITANA polypropylene

AITANA stool

The orography of the mountain range stretches across a series of imposing peaks, refreshing springs and winding paths:

Monocoque seat in 7 mm-thick, 100% recyclable polypropylene plastic injection molding, with UV protection for exterior use, reinforced with 30% fiber.