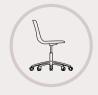

### aitana

AITANA polypropylene +PAD

AITANA polypropylene

AITANA stool

The orography of the mountain range stretches across a series of imposing peaks, refreshing springs and winding paths:

Monocoque seat in 7 mm-thick, 100% recyclable polypropylene plastic injection molding, with UV protection for exterior use, reinforced with 30% fiber.