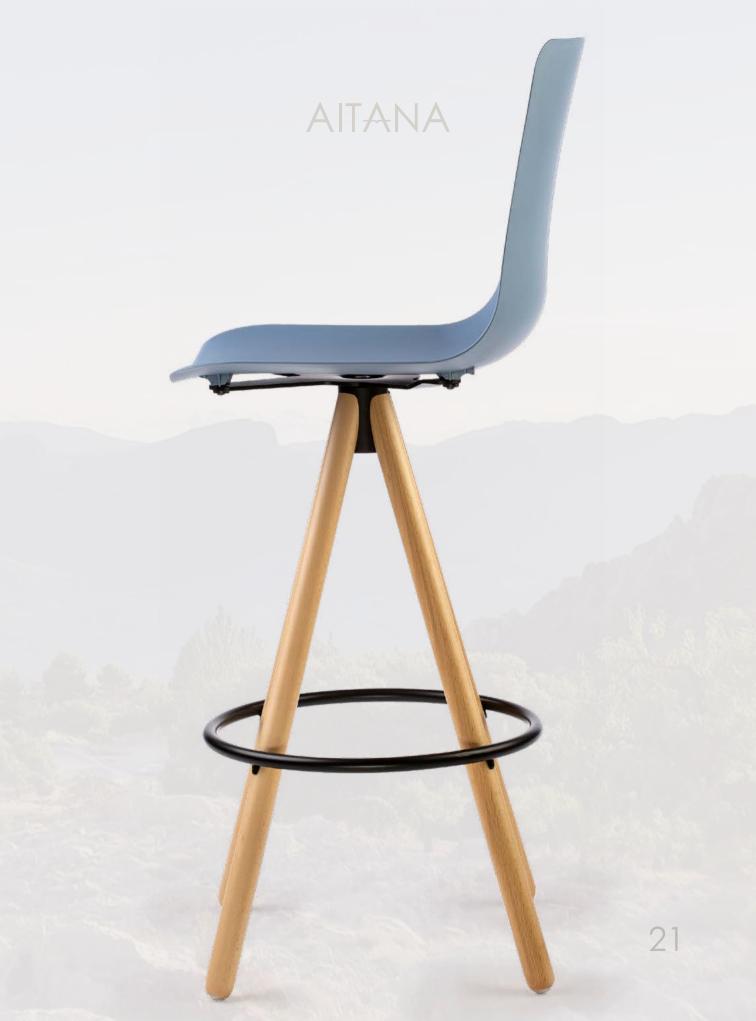

### aitana

AITANA polypropylene +PAD

AITANA polypropylene

AITANA stool

The orography of the mountain range stretches across a series of imposing peaks, refreshing springs and winding paths:

Monocoque seat in 7 mm-thick, 100% recyclable polypropylene plastic injection molding, with UV protection for exterior use, reinforced with 30% fiber.

Possibility of including an interchangeable seat PAD in injected polyurethane.

Upholstered seat with 25 kg/m3 highdensity polyurethane foam padding.

Wooden seat in 12 mm thick beech plywood.