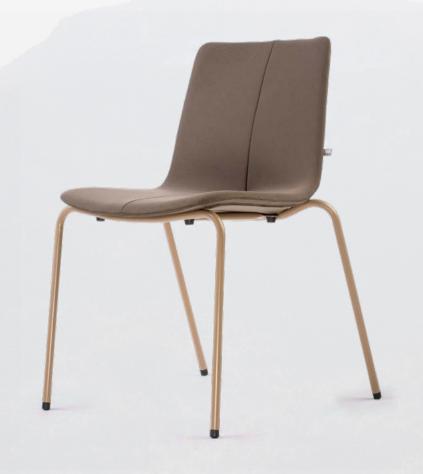

### aitana

AITANA polypropylene +PAD

AITANA polypropylene

AITANA stool

The orography of the mountain range stretches across a series of imposing peaks, refreshing springs and winding paths:

Monocoque seat in 7 mm-thick, 100% recyclable polypropylene plastic injection molding, with UV protection for exterior use, reinforced with 30% fiber.

Possibility of including an interchangeable seat PAD in injected polyurethane.

Upholstered seat with 25 kg/m3 highdensity polyurethane foam padding.

Wooden seat in 12 mm thick beech plywood.