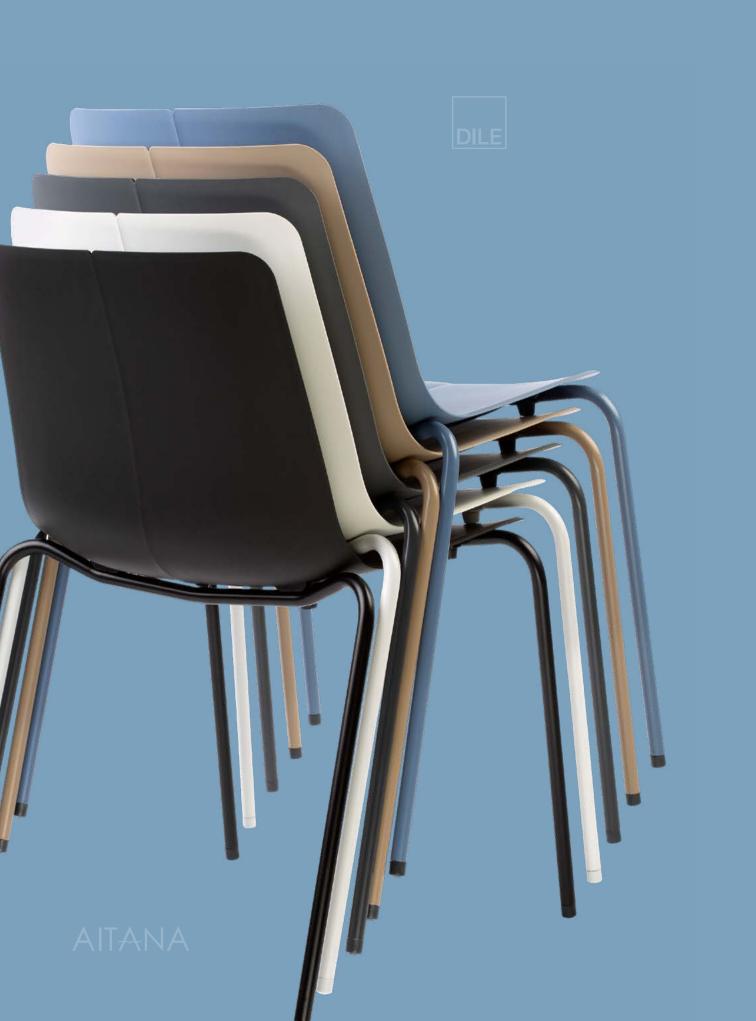

### aitana

AITANA polypropylene +PAD

AITANA polypropylene

AITANA stool

The orography of the mountain range stretches across a series of imposing peaks, refreshing springs and winding paths:

Monocoque seat in 7 mm-thick, 100% recyclable polypropylene plastic injection molding, with UV protection for exterior use, reinforced with 30% fiber.

Possibility of including an interchangeable seat PAD in injected polyurethane.

Upholstered seat with 25 kg/m3 highdensity polyurethane foam padding.

Wooden seat in 12 mm thick beech plywood.

### OPTIONAL EXTRAS

Left/right shelf

Padded seat panel

The sinuous Aitana mountain range