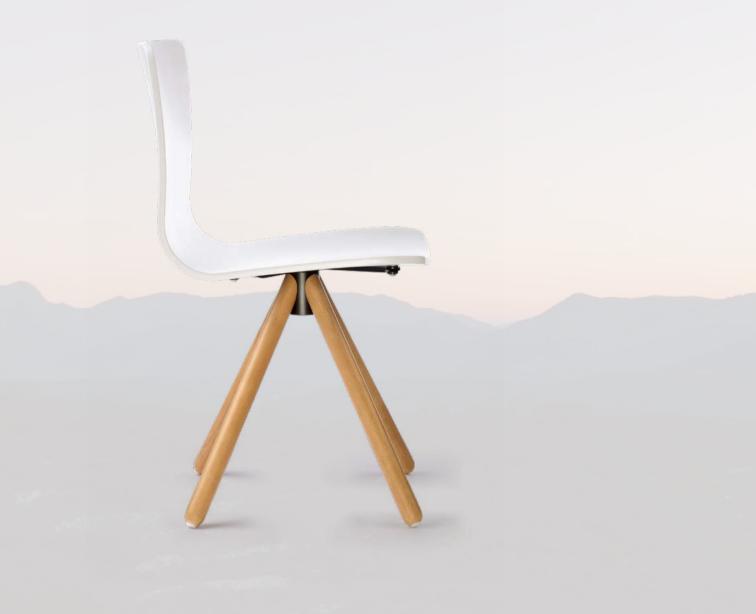

### aitana

AITANA polypropylene +PAD

AITANA polypropylene

AITANA stool

The orography of the mountain range stretches across a series of imposing peaks, refreshing springs and winding paths:

Monocoque seat in 7 mm-thick, 100% recyclable polypropylene plastic injection molding, with UV protection for exterior use, reinforced with 30% fiber.

Possibility of including an interchangeable seat PAD in injected polyurethane.

Upholstered seat with 25 kg/m3 highdensity polyurethane foam padding.

Wooden seat in 12 mm thick beech plywood.