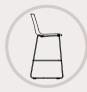

### aitana

AITANA polypropylene +PAD

AITANA polypropylene

AITANA stool

The orography of the mountain range stretches across a series of imposing peaks, refreshing springs and winding paths:

Monocoque seat in 7 mm-thick, 100% recyclable polypropylene plastic injection molding, with UV protection for exterior use, reinforced with 30% fiber.

Possibility of including an interchangeable seat PAD in injected polyurethane.

Upholstered seat with 25 kg/m3 highdensity polyurethane foam padding.

Wooden seat in 12 mm thick beech plywood.