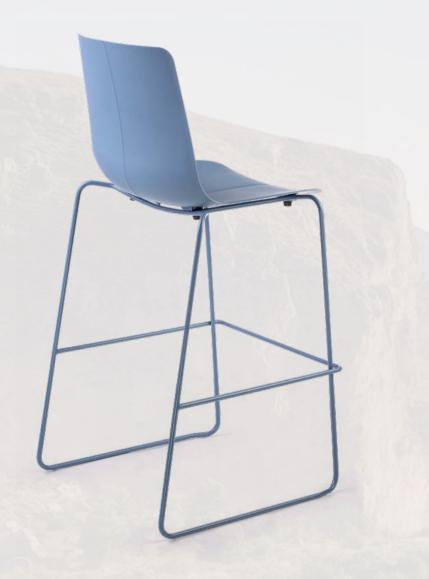

### aitana

AITANA polypropylene +PAD

AITANA polypropylene

AITANA stool

The orography of the mountain range stretches across a series of imposing peaks, refreshing springs and winding paths:

Monocoque seat in 7 mm-thick, 100% recyclable polypropylene plastic injection molding, with UV protection for exterior use, reinforced with 30% fiber.