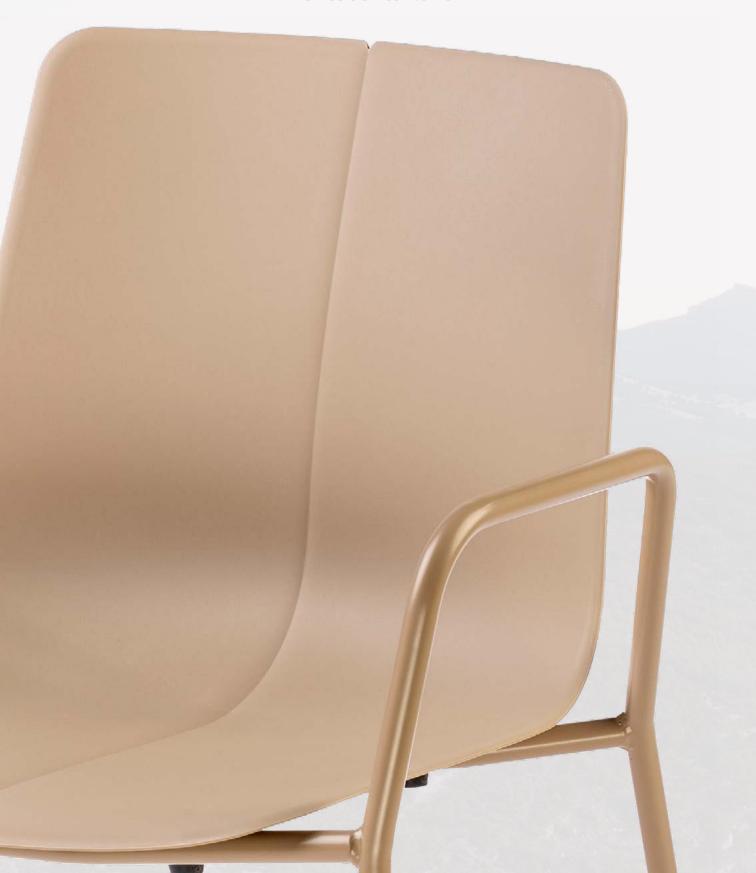

### aitana

AITANA polypropylene +PAD

AITANA polypropylene

AITANA stool

The orography of the mountain range stretches across a series of imposing peaks, refreshing springs and winding paths:

Monocoque seat in 7 mm-thick, 100% recyclable polypropylene plastic injection molding, with UV protection for exterior use, reinforced with 30% fiber.

Possibility of including an interchangeable seat PAD in injected polyurethane.

Upholstered seat with 25 kg/m3 highdensity polyurethane foam padding.

Wooden seat in 12 mm thick beech plywood.

### OPTIONAL EXTRAS

Left/right shelf

Padded seat panel

The sinuous Aitana mountain range