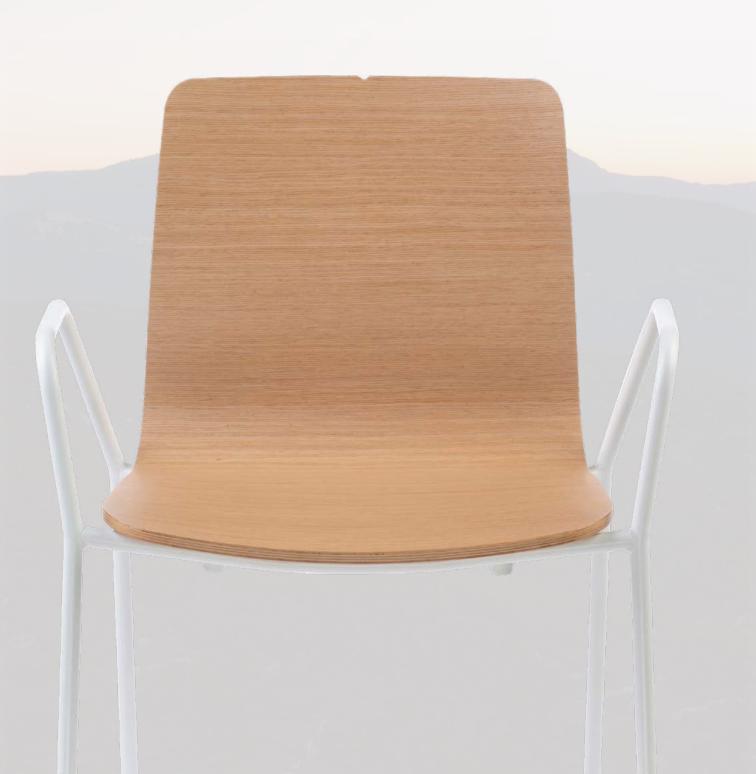

Possibility of including an interchangeable seat PAD in injected polyurethane.

Upholstered seat with 25 kg/m3 highdensity polyurethane foam padding.

Wooden seat in 12 mm thick beech plywood.

# guardian of Mediterranean history

Polynropylene shell + PAD

revered by hikers

Wooden shell

who cross its paths

like a vital artery.

The leaf of the tree unfurls with graceful lightness, delicately floating through the air like a gentle exhale of nature, captivatingly dancing with enchanting finesse.