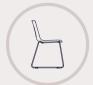

### aitana

AITANA polypropylene +PAD

AITANA polypropylene

AITANA stool

The orography of the mountain range stretches across a series of imposing peaks, refreshing springs and winding paths:

Monocoque seat in 7 mm-thick, 100% recyclable polypropylene plastic injection molding, with UV protection for exterior use, reinforced with 30% fiber.

Possibility of including an interchangeable seat PAD in injected polyurethane.

Upholstered seat with 25 kg/m3 highdensity polyurethane foam padding.

Wooden seat in 12 mm thick beech plywood.