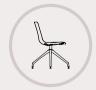

### aitana

AITANA polypropylene +PAD

AITANA polypropylene

AITANA stool

The orography of the mountain range stretches across a series of imposing peaks, refreshing springs and winding paths:

Monocoque seat in 7 mm-thick, 100% recyclable polypropylene plastic injection molding, with UV protection for exterior use, reinforced with 30% fiber.

Possibility of including an interchangeable seat PAD in injected polyurethane.

Upholstered seat with 25 kg/m3 highdensity polyurethane foam padding.

Wooden seat in 12 mm thick beech plywood.