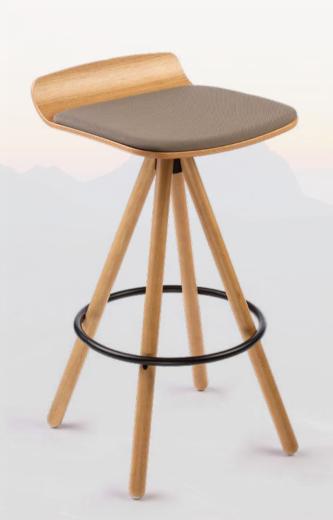

### aitana

AITANA polypropylene +PAD

AITANA polypropylene

AITANA stool

The orography of the mountain range stretches across a series of imposing peaks, refreshing springs and winding paths:

Monocoque seat in 7 mm-thick, 100% recyclable polypropylene plastic injection molding, with UV protection for exterior use, reinforced with 30% fiber.

Possibility of including an interchangeable seat PAD in injected polyurethane.

Upholstered seat with 25 kg/m3 highdensity polyurethane foam padding.

Wooden seat in 12 mm thick beech plywood.

### OPTIONAL EXTRAS

Left/right shelf

Padded seat panel

The sinuous Aitana mountain range