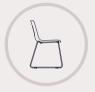

### aitana

AITANA polypropylene +PAD

AITANA polypropylene

AITANA stool

The orography of the mountain range stretches across a series of imposing peaks, refreshing springs and winding paths:

Monocoque seat in 7 mm-thick, 100% recyclable polypropylene plastic injection molding, with UV protection for exterior use, reinforced with 30% fiber.