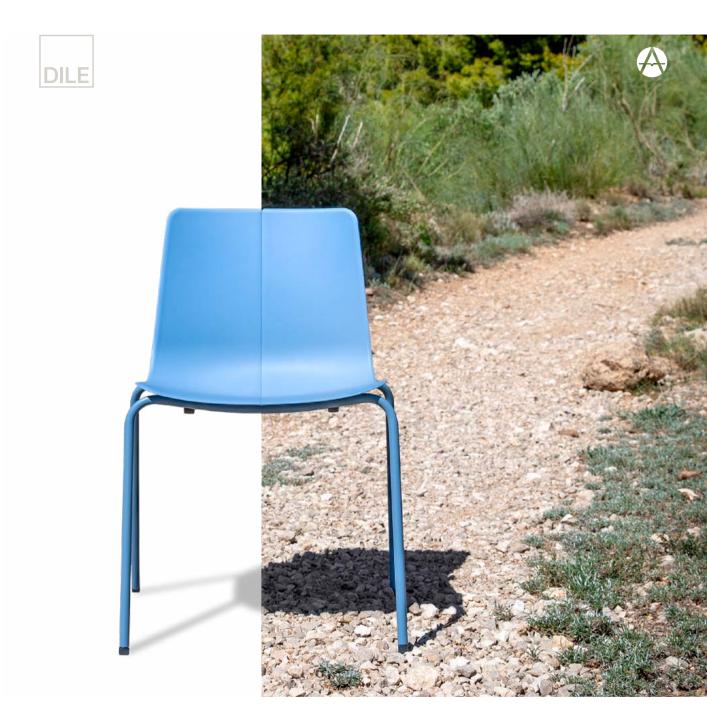

A journey to the top begins.

A pathway meandering along the central vein of the shell.

The Aitana chair unveils itself with a poetic sense of lightness, showcasing an elegant and slender allure that seamlessly blends into its surroundings with harmonious grace. With its lightweight structure, the Aitana chair enables fluid and effortless movement, while providing a comfort that harmoniously merges with nature.