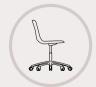

### aitana

AITANA polypropylene +PAD

AITANA polypropylene

AITANA stool

The orography of the mountain range stretches across a series of imposing peaks, refreshing springs and winding paths:

Monocoque seat in 7 mm-thick, 100% recyclable polypropylene plastic injection molding, with UV protection for exterior use, reinforced with 30% fiber.

Possibility of including an interchangeable seat PAD in injected polyurethane.

Upholstered seat with 25 kg/m3 highdensity polyurethane foam padding.

Wooden seat in 12 mm thick beech plywood.