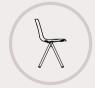

### aitana

AITANA polypropylene +PAD

AITANA polypropylene

AITANA stool

The orography of the mountain range stretches across a series of imposing peaks, refreshing springs and winding paths:

Monocoque seat in 7 mm-thick, 100% recyclable polypropylene plastic injection molding, with UV protection for exterior use, reinforced with 30% fiber.

Possibility of including an interchangeable seat PAD in injected polyurethane.

Upholstered seat with 25 kg/m3 highdensity polyurethane foam padding.

Wooden seat in 12 mm thick beech plywood.