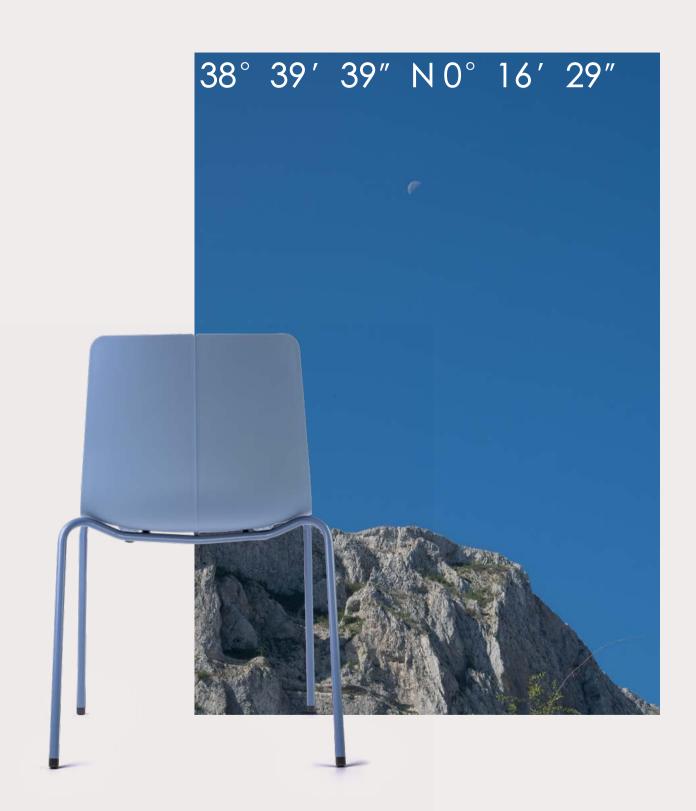

A journey to the top begins.

A pathway meandering along the central vein of the shell.

### OPTIONAL EXTRAS

Left/right shelf

Padded seat panel

The sinuous Aitana mountain range