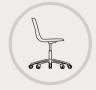

### aitana

AITANA polypropylene +PAD

AITANA polypropylene

AITANA stool

The orography of the mountain range stretches across a series of imposing peaks, refreshing springs and winding paths:

Monocoque seat in 7 mm-thick, 100% recyclable polypropylene plastic injection molding, with UV protection for exterior use, reinforced with 30% fiber.