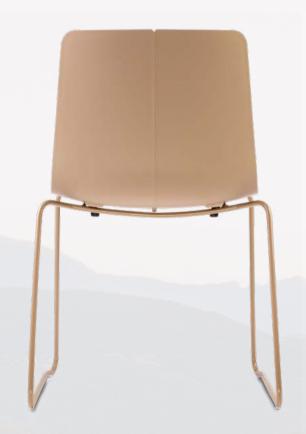

### aitana

AITANA polypropylene +PAD

AITANA polypropylene

AITANA stool

The orography of the mountain range stretches across a series of imposing peaks, refreshing springs and winding paths:

Monocoque seat in 7 mm-thick, 100% recyclable polypropylene plastic injection molding, with UV protection for exterior use, reinforced with 30% fiber.

Possibility of including an interchangeable seat PAD in injected polyurethane.

Upholstered seat with 25 kg/m3 highdensity polyurethane foam padding.

Wooden seat in 12 mm thick beech plywood.

### OPTIONAL EXTRAS

Left/right shelf

Padded seat panel

The sinuous Aitana mountain range