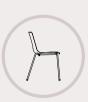

### aitana

AITANA polypropylene +PAD

AITANA polypropylene

AITANA stool

The orography of the mountain range stretches across a series of imposing peaks, refreshing springs and winding paths:

Monocoque seat in 7 mm-thick, 100% recyclable polypropylene plastic injection molding, with UV protection for exterior use, reinforced with 30% fiber.